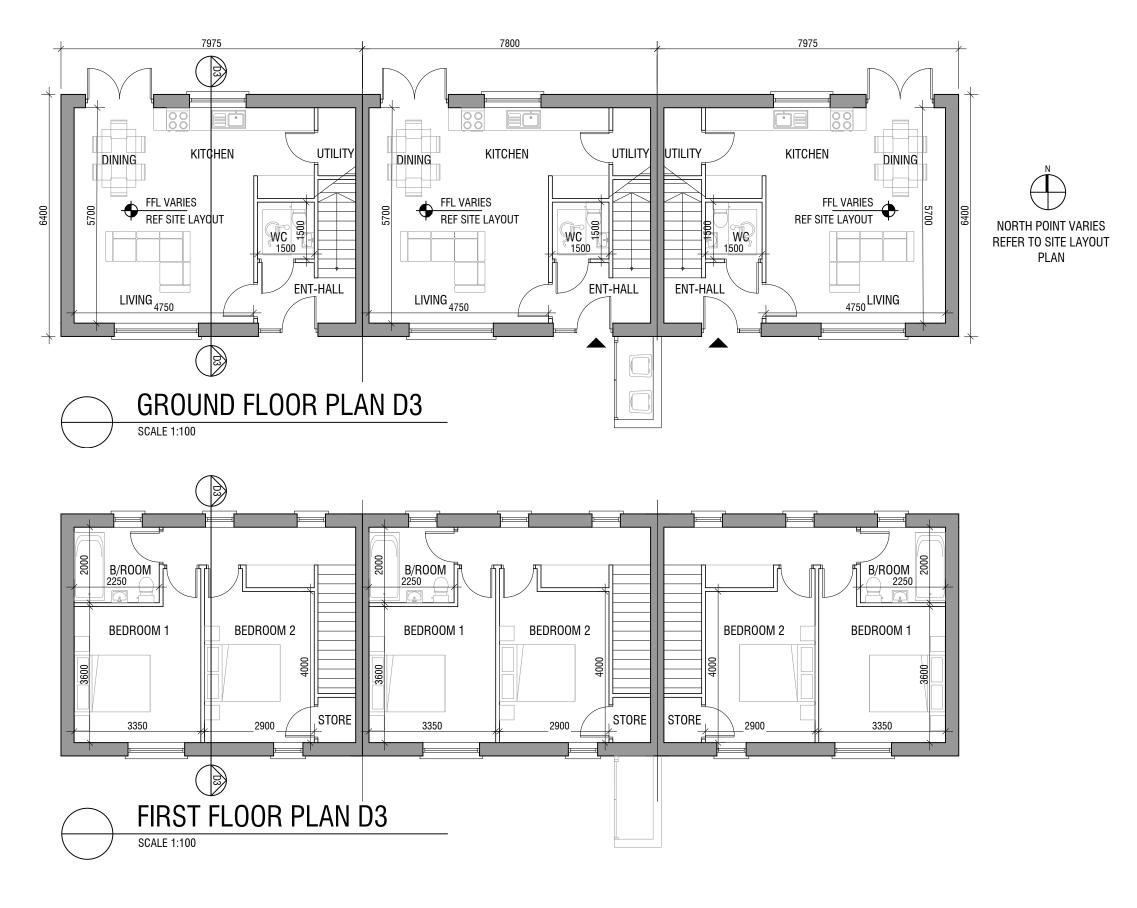

HOUSE TYPE D3

TERRACED - 2 BEDROOM HOUSE

GROUND FLOOR 42.5 m<sup>2</sup> FIRST FLOOR 39 m<sup>2</sup>

TOTAL 81.5 m<sup>2</sup> / 877 ft<sup>2</sup> PROPOSED MATERIALS

SELECTED BLUE / BLACK TILE OR SIMILAR APPROVED

TIMBER & PAINTED RENDER WALLS: WINDOWS: GREY OR APPROVED COLOUR HARDWOOD / PVC TO SELECTED COLOUR DOORS:

| F                                       | PROJECT: RESIDENTIAL DEVELOPMENT, FERMOY |          |             |     |         | JOB NO: 19037          |      |
|-----------------------------------------|------------------------------------------|----------|-------------|-----|---------|------------------------|------|
| DRAWING:HOUSE TYPE D3 - TERRACED -PLANS |                                          |          |             | KOD | CLIENT: | NT: CUMNOR DRAWING NO: |      |
| 5                                       | SERIES:                                  | PLANNING | SCALE:1:100 | A3  | DATE:   | 10/02/2022             | D3-1 |